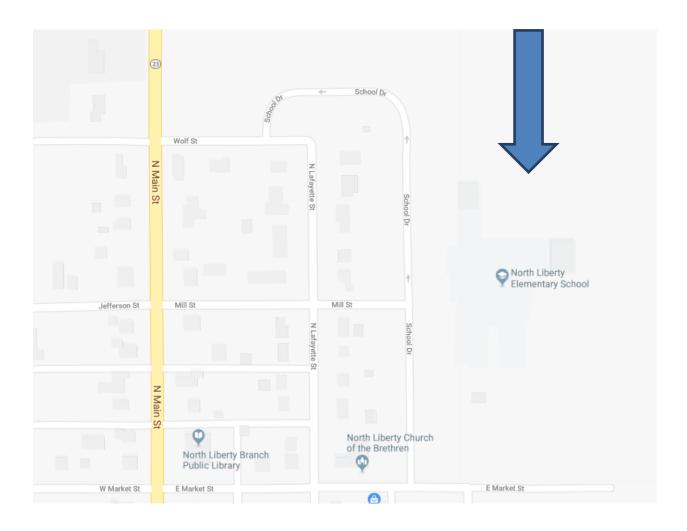

## John Glenn Soccer Fields (5<sup>th</sup>/6<sup>th</sup> & 7<sup>th</sup>/8<sup>th</sup>)



Address: 201 John Glenn Dr, Walkerton, IN 46574

Soccer Fields (one will have the games played on them, the other will be for next teams to warm up)

Parking Lot (band uses this parking lot as well over summer, cones will block off where not to park)

\*No seating, have parents/family bring their own chairs/seating

## North Liberty Elementary School (3<sup>rd</sup>/4<sup>th</sup> Grade Field)



Address: 400 School Dr, North Liberty, IN 46554





Parking

\*Very Limited Seating, have parents/family bring their own chairs/seating

## To NLES from SR23...