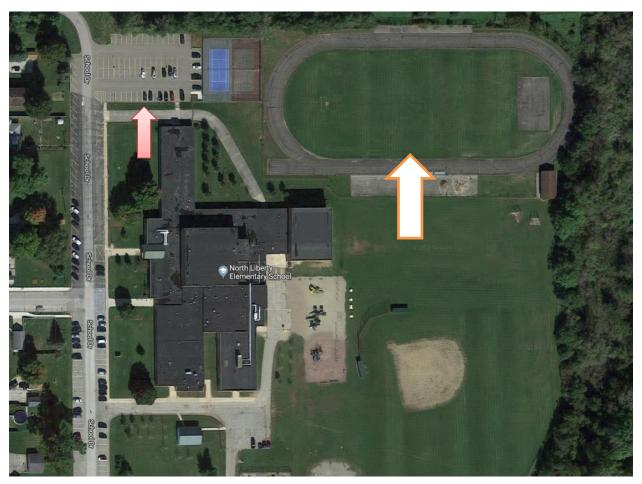

## North Liberty Elementary School (3<sup>rd</sup>/4<sup>th</sup> Grade Field)

Address: 400 School Dr, North Liberty, IN 46554

Parking

\*Very Limited Seating, have parents/family bring their own chairs/seating