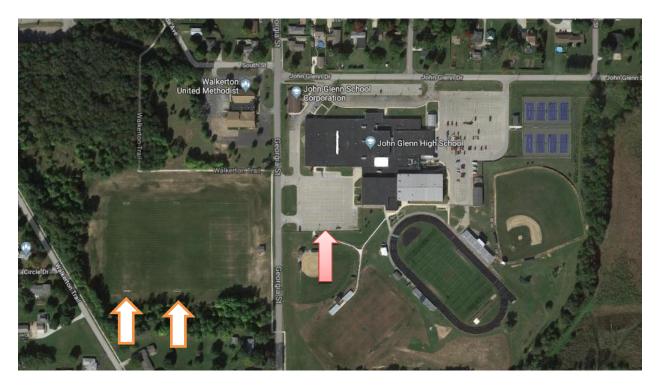

## John Glenn Soccer Fields (5<sup>th</sup>/6<sup>th</sup> & 7<sup>th</sup>/8<sup>th</sup>)

Address: 201 John Glenn Dr, Walkerton, IN 46574

Soccer Fields (one will have the games played on them, the other will be for next teams to warm up)

Parking Lot (band uses this parking lot as well over summer, cones will block off where not to park)

\*No seating, have parents/family bring their own chairs/seating